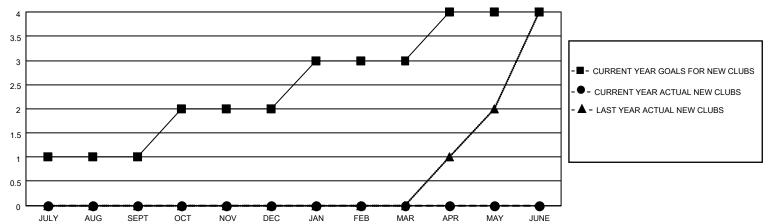

## District 118 U

| Clubs                 |               |           |               | Members               |                        |                         |                                                    |
|-----------------------|---------------|-----------|---------------|-----------------------|------------------------|-------------------------|----------------------------------------------------|
| RESULTS FOR 2022-2023 |               |           |               | RESULTS FOR 2022-2023 |                        |                         |                                                    |
| QUARTER               | NEW CLUB GOAL | NEW CLUBS | DROPPED CLUBS | QUARTER MEMI          | BER GROWTH NET<br>GOAL | MEMBER GROWTH<br>ACTUAL | DROPPED<br>MEMBERS ACTUAL<br>(including transfers) |
| JULY/AUG/SEPT         | 1             | 0         | 1             | JULY/AUG/SEPT         | 52                     | 22                      | 21                                                 |
| OCT/NOV/DEC           | 1             | 0         | 1             | OCT/NOV/DEC           | 37                     | 15                      | 140                                                |
| JAN/FEB/MAR           | 1             | 0         | 0             | JAN/FEB/MAR           | 32                     | 0                       | 0                                                  |
| APR/MAY/JUNE          | 1             | 0         | 0             | APR/MAY/JUNE          | 37                     | 0                       | 0                                                  |

### GOALS AND ACTUAL NEW CLUBS CUMULATIVE