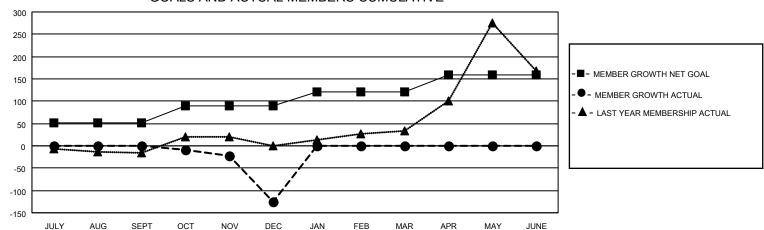

## District 118 U

| Clubs                 |               |           |               | Members               |                        |                         |                                                    |
|-----------------------|---------------|-----------|---------------|-----------------------|------------------------|-------------------------|----------------------------------------------------|
| RESULTS FOR 2022-2023 |               |           |               | RESULTS FOR 2022-2023 |                        |                         |                                                    |
| QUARTER               | NEW CLUB GOAL | NEW CLUBS | DROPPED CLUBS | QUARTER MEMI          | BER GROWTH NET<br>GOAL | MEMBER GROWTH<br>ACTUAL | DROPPED<br>MEMBERS ACTUAL<br>(including transfers) |
| JULY/AUG/SEPT         | 1             | 0         | 1             | JULY/AUG/SEPT         | 52                     | 22                      | 21                                                 |
| OCT/NOV/DEC           | 1             | 0         | 1             | OCT/NOV/DEC           | 37                     | 15                      | 140                                                |
| JAN/FEB/MAR           | 1             | 0         | 0             | JAN/FEB/MAR           | 32                     | 0                       | 0                                                  |
| APR/MAY/JUNE          | 1             | 0         | 0             | APR/MAY/JUNE          | 37                     | 0                       | 0                                                  |

### GOALS AND ACTUAL MEMBERS CUMULATIVE

| DROPPED CLUBS: 2 |     | 10 CLUBS OF 56 ADDED 1 OR<br>MORE NEW MEMBERS | GENDER DISTRIBUTION                |              |  |
|------------------|-----|-----------------------------------------------|------------------------------------|--------------|--|
|                  |     | WORL NEW WEINBERG                             | MALE                               | 386 (36.38%) |  |
|                  |     |                                               | FEMALE                             | 671 (63.24%) |  |
| DROPPED MEMBERS  |     |                                               | NON BINARY                         | 0 (0.00%)    |  |
|                  |     |                                               | PREFER NOT TO ANSWER               | 4 (0.38%)    |  |
| DECEASED         | 1   |                                               |                                    |              |  |
| CLUB CANCELLED   | 5   | CLICK HERE FOR CUMULATIVE                     | TOTAL FAMILY UNIT MEMBERS 96       |              |  |
| OTHER            | 155 | MEMBERSHIP DATA                               |                                    |              |  |
| TOTAL            | 161 |                                               | FAMILY MEMBERS PAYING HALF DUES 53 |              |  |
|                  |     |                                               |                                    |              |  |